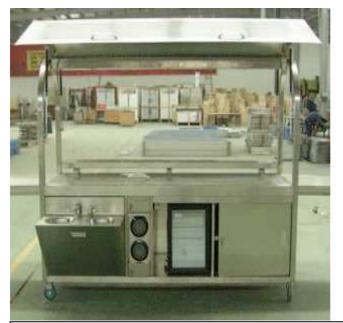

## **Coffee Carts** -

Our Coffee Carts are designed to give you yet another alternative of selling coffee to your customers. The Coffee Carts is designed particularly to cater for a compact coffee offer that allows us to operate our specialist coffee business from a regular stationary position. All our Coffee Carts include:

- Stainless Steel Finish to most internal & external surfaces & benches
- ✤ Lift Up Doors on gas struts and hinges all with locks
- Washing facilities with hot and cold running water, filtration and water containers supplying two sinks.
- ✤ Waste water collection container.
- ✤ Lighting for evening operation with down-lights
- Stainless Steel two group Cappuccino machine
- ✤ Commercial Coffee Grinder
- Cup Dispensers (two sizes)
- ✤ 60l Fridge for milk storage
- Electric Hot Water System
- Filtration System to remove contaminants from the water supply
- Light Box Display for menu board and or signage.
- Cash Drawer with lock
- ✤ Radio / CD Player with stereo speakers
- Complete Electrical circuits with earth leakage circuit protection
- 2.3m in length + 1.8m fold down ends = 4.1m