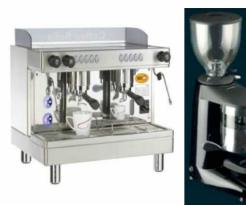

- Stainless Steel Finish to most internal & external surfaces & benches
- ✤ Lift Up Doors on gas struts and hinges all with locks
- Washing facilities with hot and cold running water, filtration and water containers supplying two sinks.
- ✤ Waste water collection container.
- ✤ Lighting for evening operation with down-lights
- Stainless Steel two group Cappuccino machine
- ✤ Commercial Coffee Grinder
- Cup Dispensers (two sizes)
- ✤ 60l Fridge for milk storage
- Electric Hot Water System
- Filtration System to remove contaminants from the water supply
- Light Box Display for menu board and or signage.
- Cash Drawer with lock
- ✤ Radio / CD Player with stereo speakers
- Complete Electrical circuits with earth leakage circuit protection
- 2.3m in length + 1.8m fold down ends = 4.1m