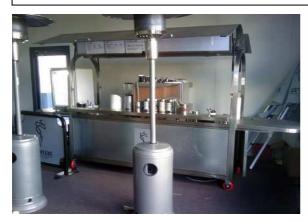

## **Coffee Carts** -

Our Coffee Carts are designed to give you yet another alternative of selling coffee to your customers. The Coffee Carts is designed particularly to cater for a compact coffee offer that allows us to operate our specialist coffee business from a regular stationary position. All our Coffee Carts include:

- Stainless Steel Finish to most internal & external surfaces & benches
- ✤ Lift Up Doors on gas struts and hinges all with locks
- Washing facilities with hot and cold running water, filtration and water containers supplying two sinks.
- ✤ Waste water collection container.
- ✤ Lighting for evening operation with down-lights
- Stainless Steel two group Cappuccino machine
- ✤ Commercial Coffee Grinder
- Cup Dispensers (two sizes)
- ✤ 60l Fridge for milk storage
- Electric Hot Water System
- Filtration System to remove contaminants from the water supply
- Light Box Display for menu board and or signage.
- Cash Drawer with lock
- ✤ Radio / CD Player with stereo speakers
- Complete Electrical circuits with earth leakage circuit protection
- 2.3m in length + 1.8m fold down ends = 4.1m